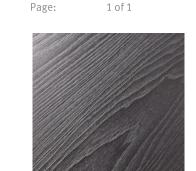

# Surface texture: ST37 Feelwood Rift

### DESCRIPTION

Feelwood Rift emphasises the striking cracks marking the design of Halifax Oak with an authentic feel. The surface shows cracks and outlines the pores with a matt, irregular finish, creating the natural appearance and feel of solid oak.

The ST37 Feelwood rift synchronised pore texture is particularly well suited for the Halifax Oak decors.

H1180 - nature Halifax Oak H1181 – tobacco Halifax Oak H1182 – cognac Halifax Oak

### **SPECIAL FEATURES**

ST37 Feelwood rift is synchronised with the printing cylinder of Halifax Oak and emphasises the striking cracks marking the design of Halifax Oak with an authentic feel.