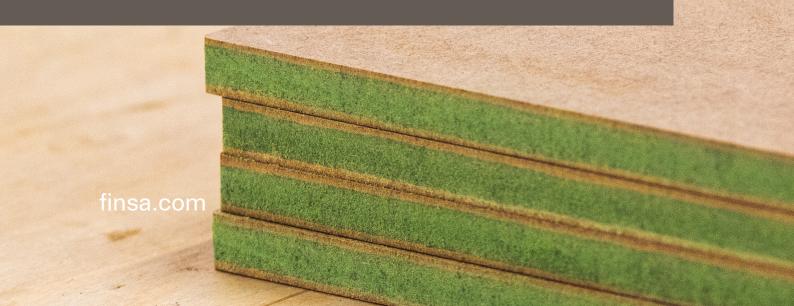

#### Fibrapan Hidrofugo

Through an innovative **steam injection process**, specially selected wood fibres are bonded with moisture resistant adhesives to produce a board with a smooth, flat and consistent surface, and a dense core with a strong internal bond that allows for high standard of machining.

### Fibrapan Hidrofugo Plus

Fibrapan Hidrofugo Plus offers a board with a greater density for more demanding applications that require an easier-to-achieve perfect finish.