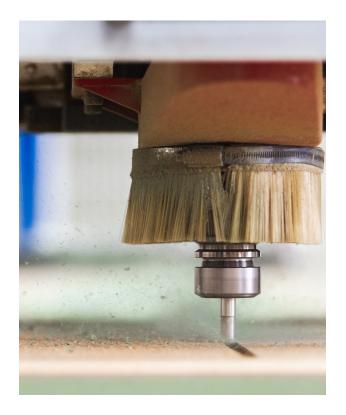

#### **Benefits**

25% stronger and more stable than Fibrapan Hidrofugo

Greater density

Stronger internal bond

Enhanced machinability for routing: sharper edges, finer detail

Even less paint and less sanding: save even more time

Fibrapan Hidrofugo Plus maintains the enhanced machinability that we see with Fibrapan Hidrofugo, with an even sharper edge, finer detail and a minimal need for sanding. Ideal for routing, moulding and more demanding profiles.