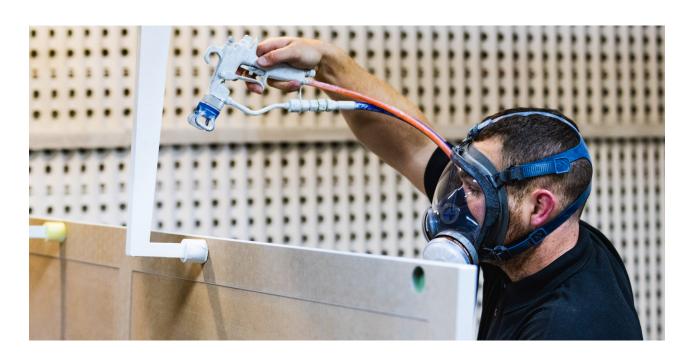

The density of the boards means that they require less preparation time and less paint, ultimately giving you the best, optimal finish.

Along with a minimal need for sanding, Fibrapan Hidrofugo Plus has an even shorter processing time than Fibrapan Hidrofugo. This not only reduces the amount of paint needed but also ensures a superior and refined finish that saves you both time and money.