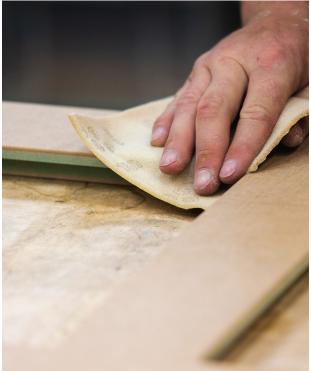

#### **Benefits**

25% stronger and more stable than Fibrapan Hidrofugo

Greater density

Stronger internal bond

Enhanced machinability for routing: sharper edges, finer detail

Even less paint and less sanding: save even more time

Along with a minimal need for sanding, Fibrapan Hidrofugo Plus has an even shorter processing time than Fibrapan Hidrofugo. This not only reduces the amount of paint needed but also ensures a superior and refined finish that saves you both time and money.