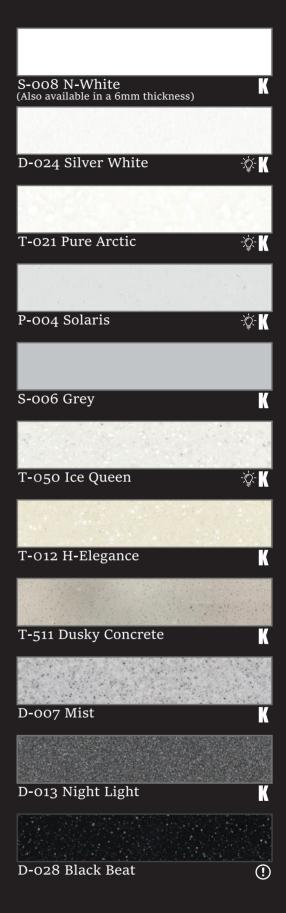

## Hanex Solid Surfaces Express Range

The Hanex® Solid Surface Express Range offers 11 of the most popular decors, all in stock at Lawcris and ready for selection.

Hanex® Solid Surface is durable and free from silica, ensuring safe handling for fabricators. It also allows seamless jointing and supports 2D and 3D thermoforming for endless design possibilities.

## Icon Key

- Recommended for kitchen applications
- ① Disclaimer colour not recommended for high traffic areas
- Colours with translucent properties and recommended for backlighting

0113 217 7177 sales@lawcris.co.uk www.lawcris.co.uk

The colours shown are as accurate as the printing process will allow. Always request a sample, or refer to your sample box.